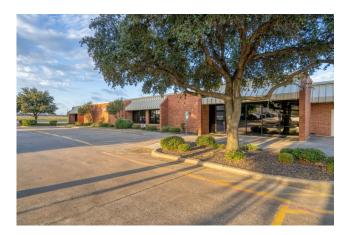

#### PROPERTY OVERVIEW

This highly visible building is located in Fossil Creek Business Park in Fort Worth, TX and fronts on NE Loop 820. The building is about one minute east from IH-35W. The façade features handsome red-brick, store front glass and 3 grade level drive-thru bays with 1,750 SF of warehouse and 15,235 SF of office space. The open workstation area features 14'6" open to the deck ceilings with above standard finishes.