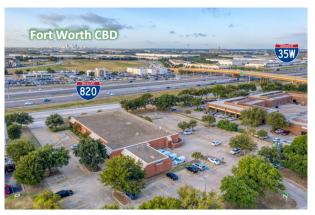

#### PROPERTY OVERVIEW

This highly visible building is located in Fossil Creek Business Park in Fort Worth, TX and fronts on NE Loop 820. The building is about one minute east from IH-35W. The façade features handsome red-brick, store front glass and 3 grade level drive-thru bays with 1,750 SF of warehouse and 15,235 SF of office space. The open workstation area features 14'6" open to the deck ceilings with above standard finishes.