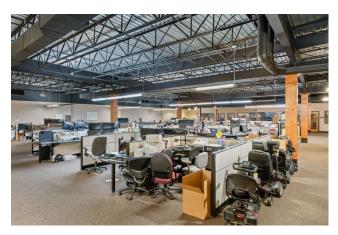

#### **PROPERTY HIGHLIGHTS**

- 16,985 SF EXPOSED CEILING w/ OPEN FLOOR PLAN
- 7/1,000 SF PARKING RATIO
- SIGNAGE DIRECTLY ON LOOP 820
- TENANT CONTROLLED HVAC FOR 24/7 OPERATION (100% HVAC)
- 1,750 SF WAREHOUSE w/ 3 DRIVE-THRU BAYS

### **BUILDING SPECS**

- One Story Office/Flex
- Built in 1990
- Zoned F1 Commercial
- Fully Sprinklered

- 14'6" Open Deck Ceiling in 88' x 91'8" workstation area
- 58' x 64' Showroom
- Large Break Room

#### PROPERTY OVERVIEW

This highly visible building is located in Fossil Creek Business Park in Fort Worth, TX and fronts on NE Loop 820. The building is about one minute east from IH-35W. The façade features handsome red-brick, store front glass and 3 grade level drive-thru bays with 1,750 SF of warehouse and 15,235 SF of office space. The open workstation area features 14'6" open to the deck ceilings with above standard finishes.