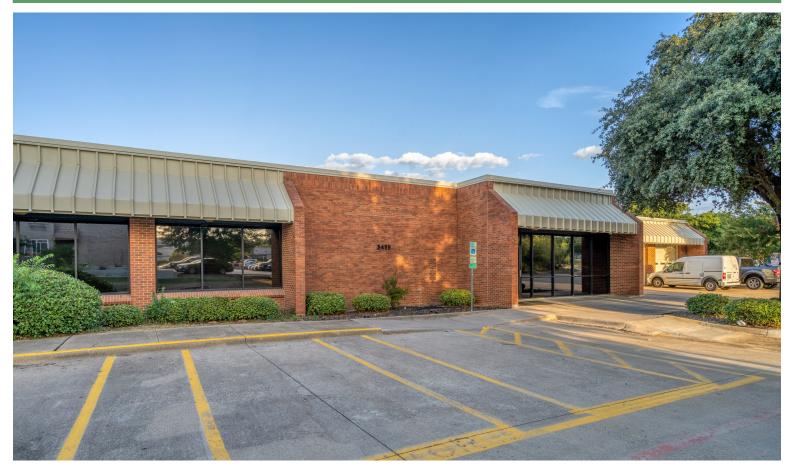

## FOR SALE

3455 NE LOOP 820, FT. WORTH, TX - 16,985 SF

#### PROPERTY OVERVIEW

This highly visible building is located in Fossil Creek Business Park in Fort Worth, TX and fronts on NE Loop 820. The building is about one minute east from IH-35W. The façade features handsome red-brick, store front glass and 3 grade level drive-thru bays with 1,750 SF of warehouse and 15,235 SF of office space. The open workstation area features 14'6" open to the deck ceilings with above standard finishes.