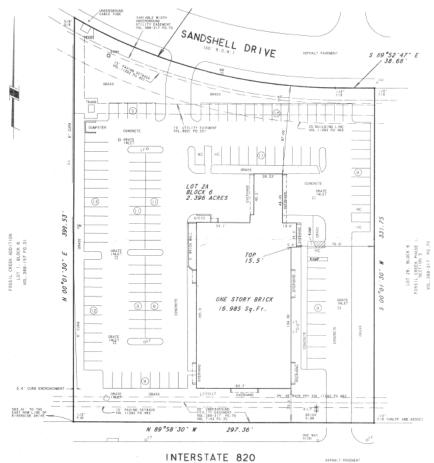

#### **PROPERTY HIGHLIGHTS**

- 16,985 SF EXPOSED CEILING w/ OPEN FLOOR PLAN
- 7/1,000 SF PARKING RATIO
- SIGNAGE DIRECTLY ON LOOP 820
- TENANT CONTROLLED HVAC FOR 24/7 OPERATION (100% HVAC)
- 1,750 SF WAREHOUSE w/ 3 DRIVE-THRU BAYS

#### PROPERTY OVERVIEW

This highly visible building is located in Fossil Creek Business Park in Fort Worth, TX and fronts on NE Loop 820. The building is about one minute east from IH-35W. The façade features handsome red-brick, store front glass and 3 grade level drive-thru bays with 1,750 SF of warehouse and 15,235 SF of office space. The open workstation area features 14'6" open to the deck ceilings with above standard finishes.