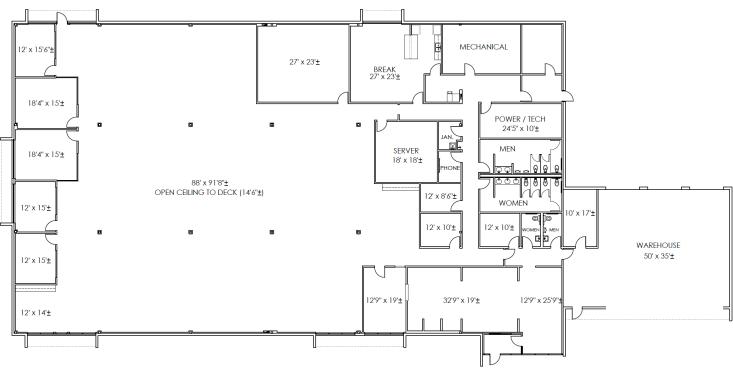

#### **PROPERTY HIGHLIGHTS**

- 16,985 SF EXPOSED CEILING w/ OPEN FLOOR PLAN
- 7/1,000 SF PARKING RATIO
- SIGNAGE DIRECTLY ON LOOP 820
- TENANT CONTROLLED HVAC FOR 24/7 OPERATION (100% HVAC)
- 1,750 SF WAREHOUSE w/ 3 DRIVE-THRU BAYS

### **BUILDING SPECS**

- One Story Office/Flex
- Built in 1990
- Zoned F1 Commercial
- Fully Sprinklered

- 14'6" Open Deck Ceiling in 88' x 91'8" workstation area
- 58' x 64' Showroom
- Large Break Room

- 5 Stalls in Each Restroom
- 1 Minute East of I-35W
- Direct Access to NE Loop 820 Frontage Rd.

#### PROPERTY OVERVIEW

This highly visible building is located in Fossil Creek Business Park in Fort Worth, TX and fronts on NE Loop 820. The building is about one minute east from IH-35W. The façade features handsome red-brick, store front glass and 3 grade level drive-thru bays with 1,750 SF of warehouse and 15,235 SF of office space. The open workstation area features 14'6" open to the deck ceilings with above standard finishes.