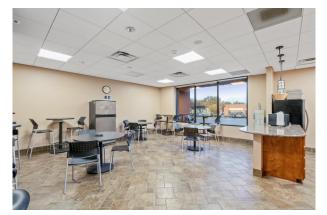

### **BUILDING SPECS**

- One Story Office/Flex
- Built in 1990
- Zoned F1 Commercial
- Fully Sprinklered

- 14'6" Open Deck Ceiling in 88' x 91'8" workstation area
- 58' x 64' Showroom
- Large Break Room

#### PROPERTY OVERVIEW

This highly visible building is located in Fossil Creek Business Park in Fort Worth, TX and fronts on NE Loop 820. The building is about one minute east from IH-35W. The façade features handsome red-brick, store front glass and 3 grade level drive-thru bays with 1,750 SF of warehouse and 15,235 SF of office space. The open workstation area features 14'6" open to the deck ceilings with above standard finishes.