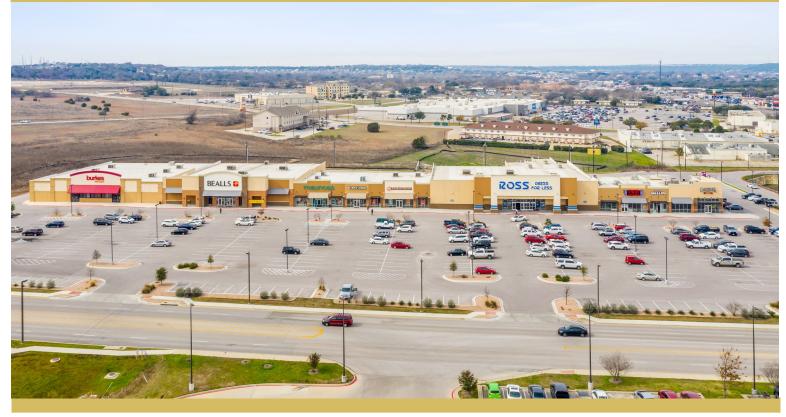

## FIVE HILLS SHOPPING CENTER

- NEW JUNIOR ANCHOR SPACE AVAILABLE
- FOR LEASE: 22,654 SF (FORMER BEALLS)

### **PROPERTY HIGHLIGHTS**

- 93,244 TOTAL BUILDING SF ON 10.32 ACRES
- **NEWLY CONSTRUCTED IN 2017**
- AVERAGE DAILY TRAFFIC OF 88,482 VEHICLES
- **EXCELLENT VISIBILITY & ACCESS FROM US 190**
- NEAR WALMART SUPERCENTER, HEB PLUS, OTHER NATIONAL RETAILERS & FORT HOOD MILITARY BASE (6TH LARGEST IN THE WORLD W/ 65,000 SOLDIERS & CIVILIANS)

Five Hills is shadow-anchored by a 125k SF HEB-Plus and a Walmart Supercenter, generating average daily traffic of 88,482 vehicles. The 22,654 SF available junior anchor space is located in between Ross Stores and Burkes Department Store, and is the only vacancy in the 93,000 SF center. The vacancy is newly constructed with high drop ceilings, LED lighting, beautiful porcelain tile flooring and is in immediate move-in condition.