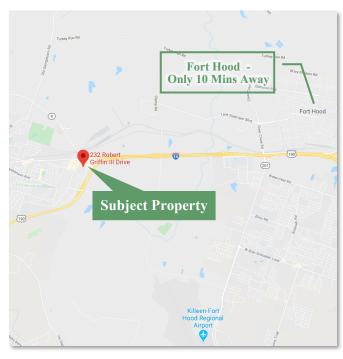

# FOR LEASE

232 Robert Griffin III Blvd. Copperas Cove, TX 76522

## FOR LEASE

232 Robert Griffin III Blvd. Copperas Cove, TX 76522

#### PROPERTY DESCRIPTION

The 93,000 SF Five Hills Shopping Center is a regional destination center located in a 125 acre mixed-use development within the high growth area of Central Texas. Recent completion of the \$64M TXDOT US 190 expansion project provides excellent access and visibility for the regional community, including the 65,000 soldiers and civilians based at nearby Fort Hood Military Base which is the 6th largest military installation in the world. Five Hills Shopping Center is midway between Austin and Waco, TX and is part of the Killeen-Temple-Fort Hood Metropolitan Statistical area with a population in excess of 433,000 people.