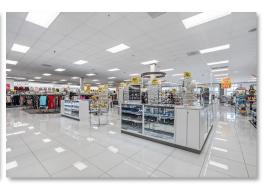

Five Hills is shadow-anchored by a 125k SF HEB-Plus and a Walmart Supercenter, generating average daily traffic of 88,482 vehicles. The 22,654 SF available junior anchor space is located in between Ross Stores and Burkes Department Store, and is the only vacancy in the 93,000 SF center. The vacancy is newly constructed with high drop ceilings, LED lighting, beautiful porcelain tile flooring and is in immediate move-in condition.